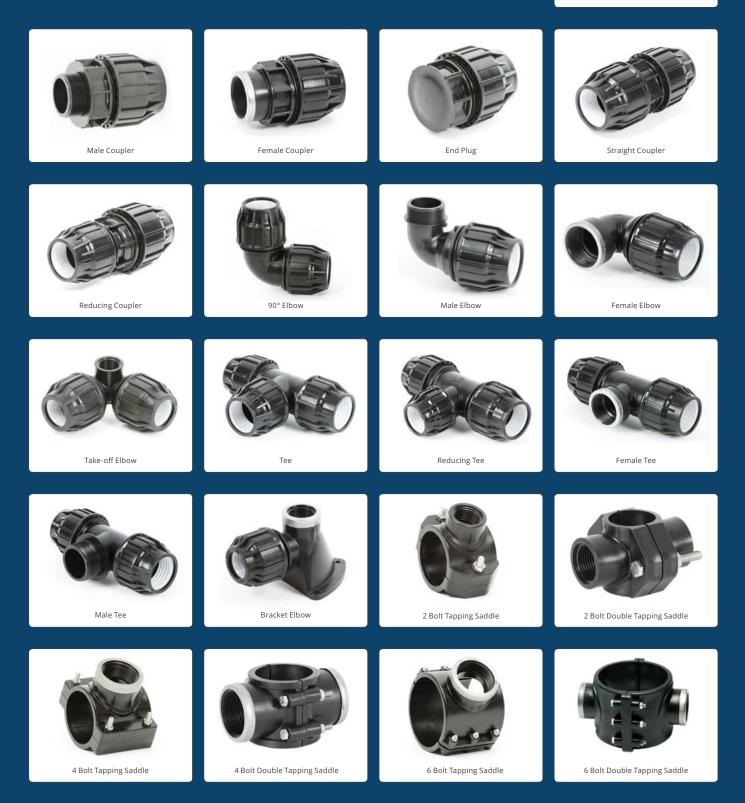

# Medium Density Compression Fittings

WaterMark AS/NZS 4129 WMK 26038

Smarter pipeline solutions.

### ELYSEE Compression Fittings are the answer!

The ELYSEE Compression Fittings are a premium product designed to produce the most reliable and durable connections in Medium Density pipeline applications. Used daily by agricultural and industrial pipeline installers worldwide, the ELYSEE fittings have proven their reliability in a huge range of applications.