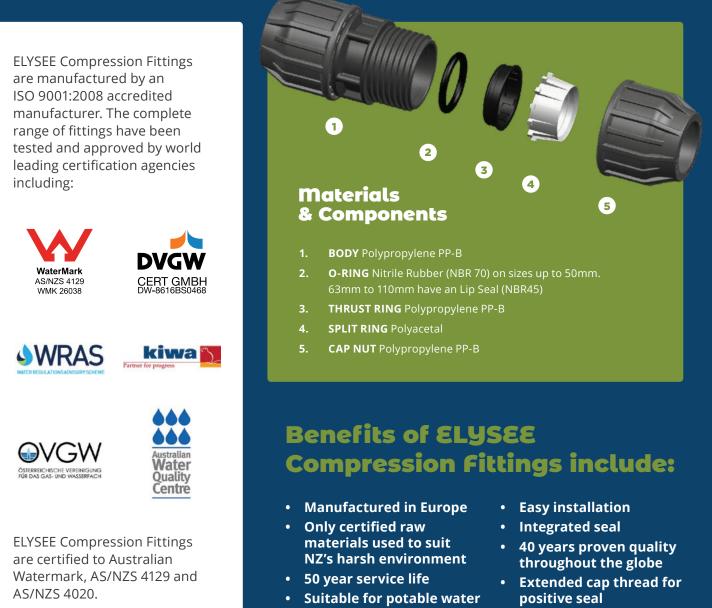

### ELYSEE Compression Fittings are the answer!

The ELYSEE Compression Fittings are a premium product designed to produce the most reliable and durable connections in Medium Density pipeline applications. Used daily by agricultural and industrial pipeline installers worldwide, the ELYSEE fittings have proven their reliability in a huge range of applications.